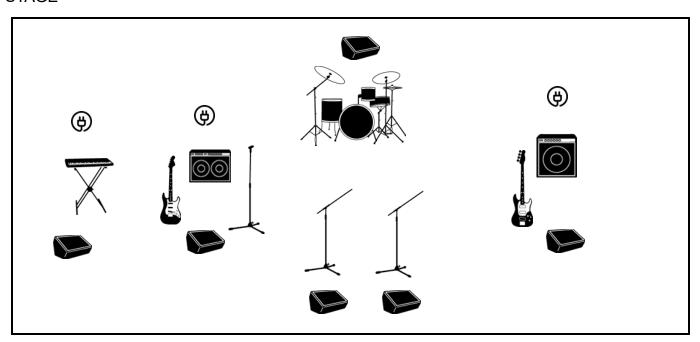

## **STAGE**

## **INPUT LIST**

| 1 | Guitar | 9  | Piano     | 17 | 25 |  |
|---|--------|----|-----------|----|----|--|
| 2 | Drums  | 10 | Sax       | 18 | 26 |  |
| 3 | Drums  | 11 | Trombone  | 19 | 27 |  |
| 4 | Drums  | 12 | Vocal mic | 20 | 28 |  |
| 5 | Drums  | 13 |           | 21 | 29 |  |
| 6 | Drums  | 14 |           | 22 | 30 |  |
| 7 | Drums  | 15 |           | 23 | 31 |  |
| 8 | Bass   | 16 |           | 24 | 32 |  |

## **NOTES**

Danny Kerner is the guitarist. Other musicians may vary depending on the show. Please ask musicians their micing preferences if there are options available. Use as many drum inputs as necessary. Monitors for everyone if possible. Thank you!